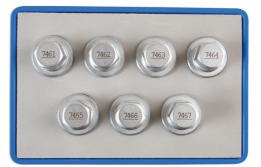

## **Additional Information**

Applications include: Agila, Astra F/G/H, Calibra, Corsa B/C/D, Meriva, Omega B, Signum, Speedster, Tigra A/B, Vectra B/C, Zafira A/B.

LASER Kamasa Gunson Connect

- Equivalent to OEM Z16512-7461, -7462, -7463, -7464, -7465, -7466, -7467.
- Designed for use with a conventional 17mm wheel nut socket and power bar. •
- Do not use with impact tools.