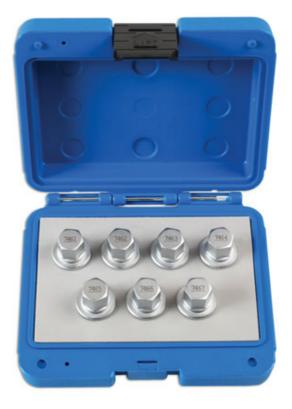

## Locking Wheel Nut Key Set 7pc - for Vauxhall, Opel

A 7 piece wheel nut set for Vauxhall/Opel wheel nuts, for use where the original key is missing or lost. The OEM key numbers listed are equivalent to the key numbers shown in the original manufacturers vehicle service details and on the original wheel locking key. Covers a wide range of Vauxhall/Opel models; suitable for tyre fitting bays and garages.

## **Additional Information**

Applications include: Agila, Astra F/G/H, Calibra, Corsa B/C/D, Meriva, Omega B, Signum, Speedster, Tigra A/B, Vectra B/C, Zafira A/B.

LASER Kamasa Gunson Connect

- Equivalent to OEM Z16512-7461, -7462, -7463, -7464, -7465, -7466, -7467.
- Designed for use with a conventional 17mm wheel nut socket and power bar. •
- Do not use with impact tools.